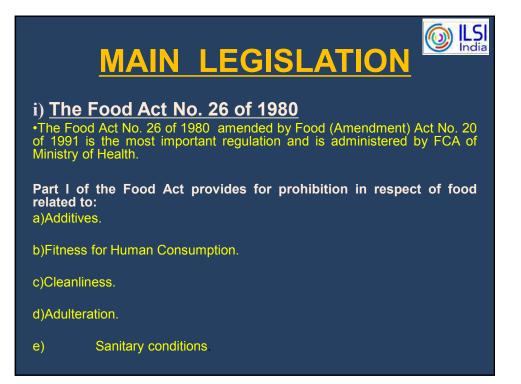

# **Provision for Penalty**

• There are provisions relating to substandard food, misbranded food, food containing extraneous matter, food not of the nature or substance or quality demanded, unhygienic processing of food, possessing adulterant, unsafe food.

• Even there is provision relating to penalty for misleading advertisement. Degree of penalty ranges from INR 100,000 to 10,00,000.