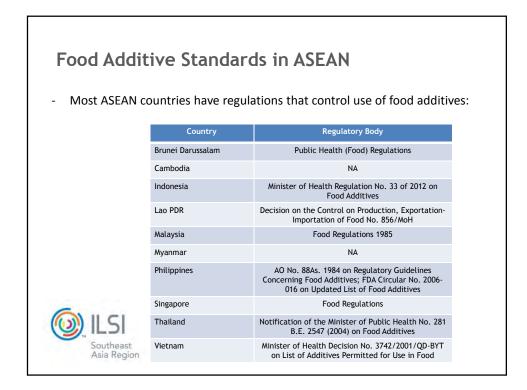

|           |
|             | Myanmar                         | Food and Drug Administration                                     |           |
|             | Philippines                     | Food and Drug Administration                                     |           |
| 6           | Singapore                       | Agri-Food & Veterinary Authority                                 |           |
| 🔘 ILSI      | Thailand                        | Food and Drug Administration                                     |           |
| Southeast   | Vietnam                         | Vietnam Food Admistration                                        |           |
| Asia Region |                                 |                                                                  |           |









| Timeline                 | Activity                                                                                                                           |
|--------------------------|------------------------------------------------------------------------------------------------------------------------------------|
| Jan 2011                 | Decision to hand over AFSSD to ACCSQ PFPWG at 9 <sup>th</sup><br>ASEAN Food Safety Standards Harmonization<br>Workshop             |
| Feb 2011 -<br>Dec 2011   | Revamping and upgrading of AFSSD to meet current technical needs for food safety standards harmonization                           |
| Feb 2012                 | Shared at 10 <sup>th</sup> ASEAN Food Safety Standards<br>Harmonization Workshop