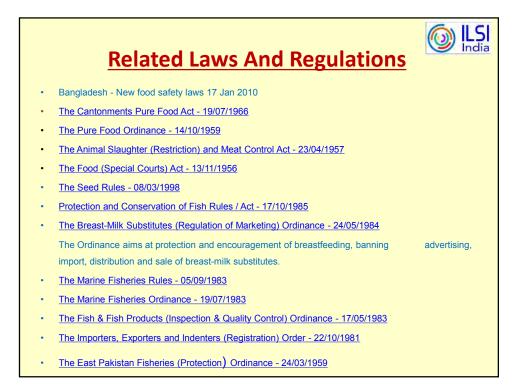

in standards for 107 mandatory generic food standards. Now, these are under revision.

(2) The Bangladesh Standards And Testing Institution Ordinance, 1985 Amended By The Bangladesh Standards And Testing Institution (Amendment) Act, 2003 Under Ministry Of Indutsry

Under the Ordinance, the government has established the Bangladesh Standards and Testing Institution (BSTI). It certifies the quality of commodities, materials, whether for local consumption or for export and import.

#### POINTS TO NOTE

- All standards issued under Pure Food Rules are mandatory in nature and are enforced by BSTI.
- Carbonated water standards have been formulated and enforced under BSTI. These standards are based on Indian as well as CODEX guidelines.
- BSTI has adopted 153 Codex standards for food testing.













|   |                  | Co                | al-tar Dyes          | 3               |  |
|---|------------------|-------------------|----------------------|-----------------|--|
| • | Colour Index No. | Colour Index Name | Common Name          | Chemical Class  |  |
| • | 73015            | Food Blue 1       | Indigo Carmine       | Indigoid        |  |
| • | 42090            | Food Blue 2       | Brilliant Blue F.C.F | Triarylmethane  |  |
| • | 69800            | Food Blue 4       | Indanthrone          | Anthraquinone   |  |
| • | 42051            | Food Blue 5       | Patent Blue V        | Triarylmenthane |  |
| • | 42640            | Food Violent 2    | Violet 6b            | Triarylmenthane |  |
| • | 42580            | Food Violent 3    | Violets B.N.P.       | Do.