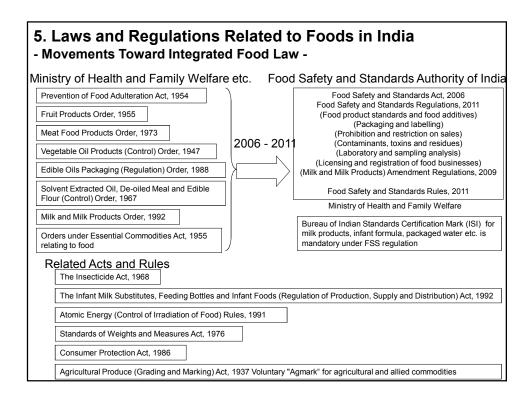

# Summary of list of FoodAdditivesAdditivesTable 1:• List of food additives for use in bread and biscuits have<br/>been specified in table 1 of the Food Additives Regulations.Table 2:• In table 2, permitted food additives for use in foods like<br/>snacks, sweets, instants mixes , rice and pulses based<br/>papads, ready to serve beverages, chewing gum, sugar<br/>based/ sugar free confectionary, chocolates, synthetic<br/>syrup, lozenges, have been specified.

# Table 5:

• List of food additives for use in fish and fish products have been specified in table 5.

# Table 6:

• List of food additives for use in thermally processed fruits have been specified in table 6.

# Table 7:

• In table 7, list of food additives in thermally processed vegetables have been specified.

# Table 14:

• In table 14, list of food additives for use in milk products have been specified.

# Table 15:

• In table 15, use of food additives in individual variety cheeses have been specified.

東アジア食品産業海外展開支援事業について

| 実施事業: 『1                                                                                                                                                    | インド(地域)における食品  | 関連法規に関する調査』②                                                   |  |
|-------------------------------------------------------------------------------------------------------------------------------------------------------------|----------------|----------------------------------------------------------------|--|
| ILSI Japan の一組織である「国際協力委員会」内に調査対象と<br>するそれぞれの専門分野(インド市場、食品規格基準、分析方法、<br>食品添加物等)を担当する会員からなるプロジェクトチームを立<br>ち上げ、各ILSI 支部(インド及び韓国、中国、東南アジア地域)と<br>協力し、調査事業を進める。 |                |                                                                |  |
| 実施主体                                                                                                                                                        | ILSI 支部        | 担 当 国                                                          |  |
|                                                                                                                                                             | ILSI インド支部     | インド(バングラデシュ、ネ<br>パール、スリランカを含む)                                 |  |
| ILSI Japan                                                                                                                                                  | ILSI 韓国支部      | 韓国                                                             |  |
| (日本及びコー<br>デックスを担当、                                                                                                                                         | ILSI 中国連絡事務所   | 中国(香港、台湾を除く)                                                   |  |
| テックスを担当、<br>調査全体の統<br>括)                                                                                                                                    | ILSI 東南アジア地域支部 | マレーシア、シンガポール、<br>フィリピン、インドネシア、タイ、<br>ベトナム(ASEAN 諸国の内<br>主要6か国) |  |