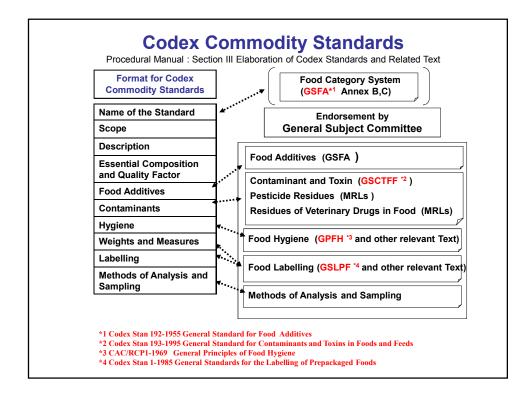

n foods like<br/>snacks, sweets, instants mixes , rice and pulses based<br/>papads, ready to serve beverages, chewing gum, sugar<br/>based/ sugar free confectionary, chocolates, synthetic<br/>syrup, lozenges, have been specified.



# Table 5:

• List of food additives for use in fish and fish products have been specified in table 5.

# Table 6:

• List of food additives for use in thermally processed fruits have been specified in table 6.

# Table 7:

• In table 7, list of food additives in thermally processed vegetables have been specified.







# Table 14:

• In table 14, list of food additives for use in milk products have been specified.

# Table 15:

• In table 15, use of food additives in individual variety cheeses have been specified.











東アジア食品産業海外展開支援事業について



































| 実施事業: 『1                                                                                                                                                    | インド(地域)における食品  | 関連法規に関する調査』②                                                   |  |
|-------------------------------------------------------------------------------------------------------------------------------------------------------------|----------------|----------------------------------------------------------------|--|
| ILSI Japan の一組織である「国際協力委員会」内に調査対象と<br>するそれぞれの専門分野(インド市場、食品規格基準、分析方法、<br>食品添加物等)を担当する会員からなるプロジェクトチームを立<br>ち上げ、各ILSI 支部(インド及び韓国、中国、東南アジア地域)と<br>協力し、調査事業を進める。 |                |                                                                |  |
| 実施主体