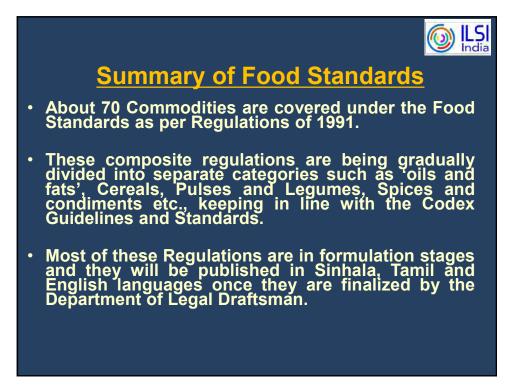

he products exported from selected countries. Based on the certification of those bodies and verification checks carried out at national level the SLSI releases those products for further inspection and verification of FCA as far as food products are concerned







#### ii) <u>Regulations have been made Under Section 32 Of</u> The Food Act

1)Miscellaneous Regulation 2)Hygiene 3)Food Standards 4)Non-nutritive sweeteners 5)Milk Standards 6)Additional Approved Analyst Regulations 7) lodization of Salt 8)Microbiological Analyst 9)Labeling & Miscellaneous 10)Preservatives 11) Genetically Modified Foods 12) Bread Standards 13) Food (Labeling & Advertising) Regulation - 2005 14) Irradiation 15) Coloring Substances 16) Bottled or Package Water

- 17) Adoption of SL Standards
- 18)Antioxidants





Laws and Regulations Related to **Food Additives** 

#### **OVERVIEW**

According to Food Additives (General) Regulations yet to be published (currently in draft form) "Food additive" means any safe substance that is intentionally introduced into in a food in small quantities.

•Food Additives can be used to affect the food's keeping quality, texture, consistency, appearance, odour, taste, alkalinity or acidity or to serve any other technological function.

They include :

≻Preservative,

- ≻Coloring Substance,
- Flavouring Substance,
   Flavour Enhancer
- ≻Antioxidant,
- >Emulsifying And Stabilizing Agent,
- Sweetener And Food Conditioner,

But do not include nutrient supplement, incidental constituent or common salt.



|           | FLAN<br><u>As Per Draft Flav</u> | /ORS<br>vor Reg