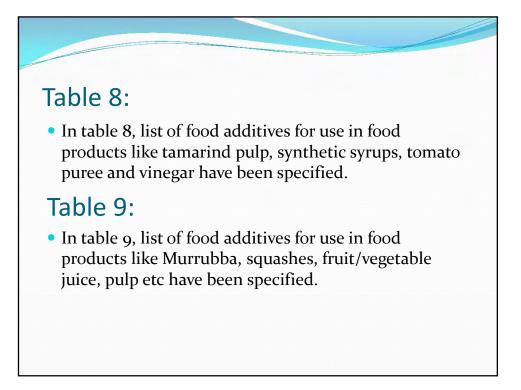

# Summary of list of FoodAdditivesAdditivesTable 1:• List of food additives for use in bread and biscuits have<br/>been specified in table 1 of the Food Additives Regulations.Table 2:• In table 2, permitted food additives for use in foods like<br/>snacks, sweets, instants mixes , rice and pulses based<br/>papads, ready to serve beverages, chewing gum, sugar<br/>based/ sugar free confectionary, chocolates, synthetic<br/>syrup, lozenges, have been specified.

# Table 5:

• List of food additives for use in fish and fish products have been specified in table 5.

# Table 6:

• List of food additives for use in thermally processed fruits have been specified in table 6.

# Table 7:

• In table 7, list of food additives in thermally processed vegetables have been specified.