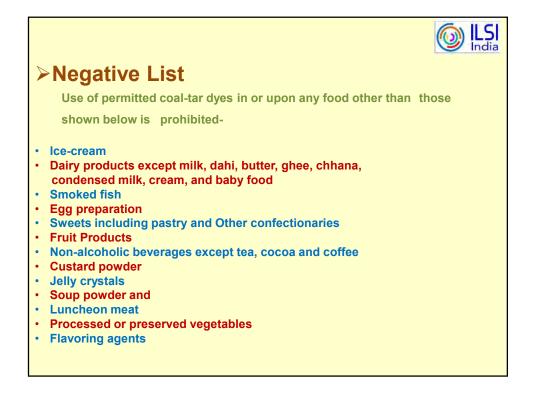

|                  | Food Brown 1      | Brown F.K.           | Disazo          |  |
| • |                  | Food Brown 2      | Chocolate Brown      | Monoazo         |  |
|   |                  | F.B.              |                      |                 |  |
| • | 20285            | Food Brown 3      | Chocolate Brown      | Disazo          |  |
|   |                  | H.T.              |                      |                 |  |
| • | 14700            | Food Red 1        | Ponceau S.X.         | Monoazo         |  |
| • | 16185            | Food Red 9        | Amaranth             | Do.             |  |
| • | 45430            | Food Red 14       | Brythrosine B.S.     | Xanthene        |  |
| • | 28440            | Food Black 1      | Black P.N.           | Disazo          |  |









The use of Class II preservatives is restricted to 26 specified group of foods and proportions in which they can be used has also been specified.

Use of more than one class II in any food is prohibited.







## Negative List For Food Additives



Negative List is Not clearly specified Under Bangladesh Food Laws, 1967. However, products are considered injurious to heath if they contain the following metal or metalloids in excess of the tolerance limit showing against each-

| Aluminum       | Maximum | 250 | parts | per   | million |
|----------------|---------|-----|-------|-------|---------|
| Antimony       | "       | 2.0 | ~ ~ ~ | · · · | **      |
| Arsenic Liquid | ٠٠      | 0.1 | دد    | دد    | دد      |
| Arsenic Solid  | ٠٠      | 2   | دد    | دد    | دد      |
| Boron