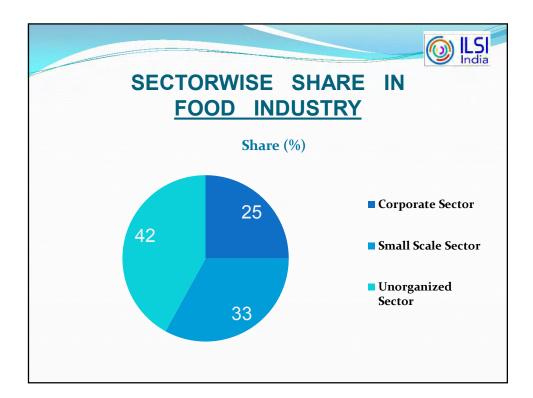

| NP                      | NP                        | NP        |      |











インドにおける加工食品の市場について





|             | F AGRICULTURAL |
|-------------|----------------|
| Malaysia    | 80             |
| Philippines | 78             |
| Brazil      | 70             |
| China       | 40             |
| Thailand    | 30             |
| India       | 20             |
|             |                |
|             |                |
|             |                |

|             | N OF SELECT    |
|-------------|----------------|
| Fruits      | 80 mil tons    |
| Vegetables  | 140 mil tons   |
| Milk        | 115 mil tons   |
| Fish        | 8 mil tons     |
| Poultry     | 0.8 mil tons   |
| Eggs        | 60 billion     |
| Food grains | 250 mil tonnes |







| MARKET SIZE OF CORPORATE<br>SECTOR IN PROCESSED FOODS<br>2010-11 |               |  |  |  |
|------------------------------------------------------------------|---------------|--|--|--|
| Food                                                             | Japanese Yen  |  |  |  |
| Milk Powder and Condensed<br>Milk                                | 58.5 billion  |  |  |  |
| Infant Milk Products                                             | 59 billion    |  |  |  |
| Malted Milk Foods                                                | 62.8 billion  |  |  |  |
| Ice-cream                                                        | 21 billion    |  |  |  |
| Flour Milling                                                    | 215.6 billion |  |  |  |
| Biscuits