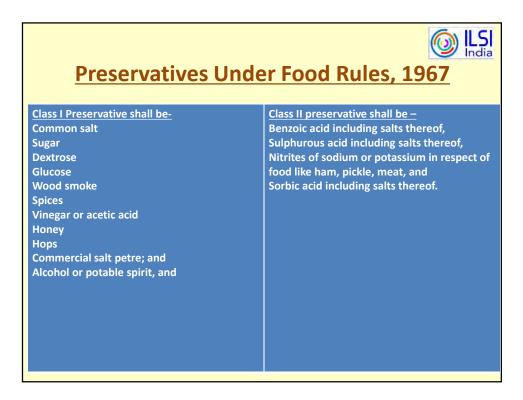

# Summary of list of FoodAdditivesAdditivesTable 1:• List of food additives for use in bread and biscuits have<br/>been specified in table 1 of the Food Additives Regulations.Table 2:• In table 2, permitted food additives for use in foods like<br/>snacks, sweets, instants mixes , rice and pulses based<br/>papads, ready to serve beverages, chewing gum, sugar<br/>based/ sugar free confectionary, chocolates, synthetic<br/>syrup, lozenges, have been specified.

# Table 5:

• List of food additives for use in fish and fish products have been specified in table 5.

# Table 6:

• List of food additives for use in thermally processed fruits have been specified in table 6.

# Table 7:

• In table 7, list of food additives in thermally processed vegetables have been specified.

# Table 14:

• In table 14, list of food additives for use in milk products have been specified.

# Table 15:

• In table 15, use of food additives in individual variety cheeses have been specified.

東アジア食品産業海外展開支援事業について

| 実施事業: 『1                                                                                                                                                    | インド(地域)における食品  | 関連法規に関する調査』②                                                   |  |
|-------------------------------------------------------------------------------------------------------------------------------------------------------------|----------------|----------------------------------------------------------------|--|
| ILSI Japan の一組織である「国際協力委員会」内に調査対象と<br>するそれぞれの専門分野(インド市場、食品規格基準、分析方法、<br>食品添加物等)を担当する会員からなるプロジェクトチームを立<br>ち上げ、各ILSI 支部(インド及び韓国、中国、東南アジア地域)と<br>協力し、調査事業を進める。 |                |                                                                |  |
| 実施主体                                                                                                                                                        | ILSI 支部        | 担 当 国                                                          |  |
|                                                                                                                                                             | ILSI インド支部     | インド(バングラデシュ、ネ<br>パール、スリランカを含む)                                 |  |
| ILSI Japan                                                                                                                                                  | ILSI 韓国支部      | 韓国                                                             |  |
| (日本及びコー<br>デックスを担当、                                                                                                                                         | ILSI 中国連絡事務所   | 中国(香港、台湾を除く)                                                   |  |
| テックスを担当、<br>調査全体の統<br>括)                                                                                                                                    | ILSI 東南アジア地域支部 | マレーシア、シンガポール、<br>フィリピン、インドネシア、タイ、<br>ベトナム(ASEAN 諸国の内<br>主要6か国) |  |