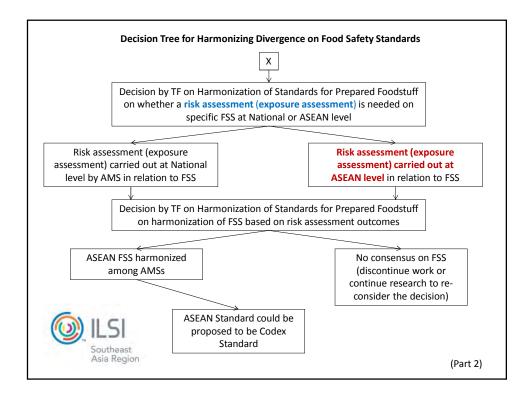

| ASEC is purely an administrative institution                                                                                                              | EC has mandate to initiate<br>EU legislation                                     |
|                          | Voluntary adoption of rules based on national processes                                                                                                   | Mandatory adoption of EU legislation once issued                                 |
| Southeast<br>Asia Region | No cases brought up for dispute settlement                                                                                                                | Dispute settlements have<br>helped spur harmonization                            |









|             | ountry has specific<br>ditives: | regulatory bodies responsible for c                              | ontrol of |
|-------------|---------------------------------|------------------------------------------------------------------|-----------|
|             | Country                         | Regulatory Body                                                  |           |
|             | Brunei Darussalam               | Food Safety & Quality Control Division, Ministry<br>of Health    |           |
|             | Cambodia                        | Department of Drug and Food, Ministry of Health;<br>CAMCONTROL   |           |
|             | Indonesia                       | Ministry of Health;<br>National Agency for Drug and Food Control |           |
|             | Lao PDR