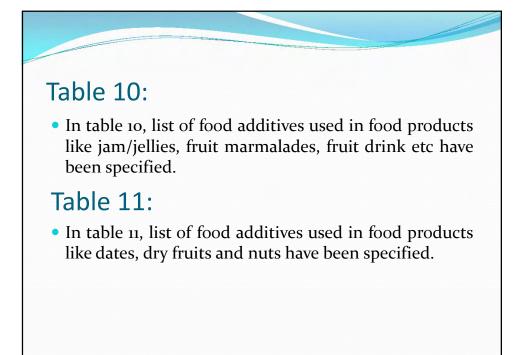

# Summary of list of FoodAdditivesAdditivesTable 1:• List of food additives for use in bread and biscuits have<br/>been specified in table 1 of the Food Additives Regulations.Table 2:• In table 2, permitted food additives for use in foods like<br/>snacks, sweets, instants mixes , rice and pulses based<br/>papads, ready to serve beverages, chewing gum, sugar<br/>based/ sugar free confectionary, chocolates, synthetic<br/>syrup, lozenges, have been specified.

# Table 5:

• List of food additives for use in fish and fish products have been specified in table 5.

# Table 6:

• List of food additives for use in thermally processed fruits have been specified in table 6.

# Table 7:

• In table 7, list of food additives in thermally processed vegetables have been specified.