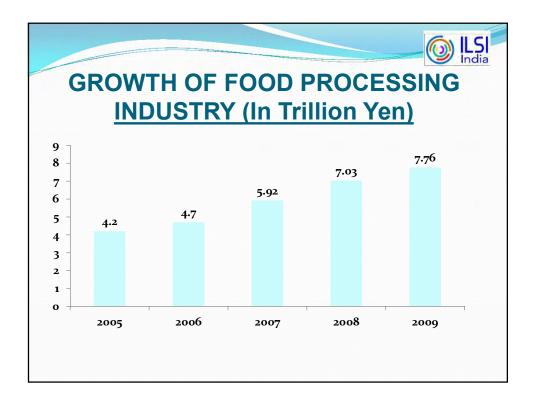

| NP                      | NP                        | NP        |      |











インドにおける加工食品の市場について





|             | F AGRICULTURAL |
|-------------|----------------|
| Malaysia    | 80             |
| Philippines | 78             |
| Brazil      | 70             |
| China       | 40             |
| Thailand    | 30             |
| India       | 20             |
|             |                |
|             |                |
|             |                |

|             | N OF SELECT    |
|-------------|----------------|
| Fruits      | 80 mil tons    |
| Vegetables  | 140 mil tons   |
| Milk        | 115 mil tons   |
| Fish        | 8 mil tons     |
| Poultry     | 0.8 mil tons   |
| Eggs        | 60 billion     |
| Food grains | 250 mil tonnes |







| MARKET SIZE OF CORPORATE<br>SECTOR IN PROCESSED FOODS<br>2010-11 |               |  |  |  |
|------------------------------------------------------------------|---------------|--|--|--|
| Food                                                             | Japanese Yen  |  |  |  |
| Milk Powder and Condensed<br>Milk                                | 58.5 billion  |  |  |  |
| Infant Milk Products                                             | 59 billion    |  |  |  |
| Malted Milk Foods                                                | 62.8 billion  |  |  |  |
| Ice-cream                                                        | 21 billion    |  |  |  |
| Flour Milling                                                    | 215.6 billion |  |  |  |
| Biscuits