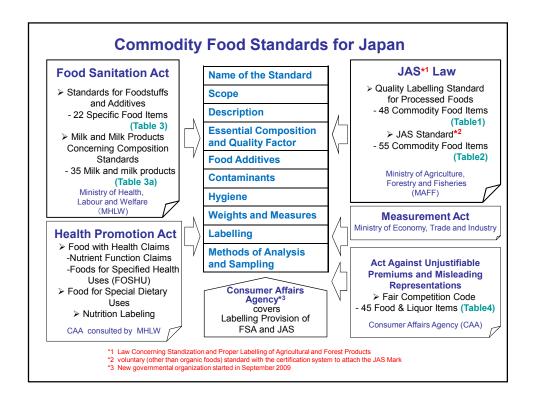

foods like<br/>snacks, sweets, instants mixes , rice and pulses based<br/>papads, ready to serve beverages, chewing gum, sugar<br/>based/ sugar free confectionary, chocolates, synthetic<br/>syrup, lozenges, have been specified.



# Table 5:

• List of food additives for use in fish and fish products have been specified in table 5.

# Table 6:

• List of food additives for use in thermally processed fruits have been specified in table 6.

# Table 7:

• In table 7, list of food additives in thermally processed vegetables have been specified.







# Table 14:

• In table 14, list of food additives for use in milk products have been specified.

# Table 15:

• In table 15, use of food additives in individual variety cheeses have been specified.











東アジア食品産業海外展開支援事業について



































| 実施事業: 『1                                                                                                                                                    | インド(地域)における食品  | 関連法規に関する調査』②                                                   |  |
|-------------------------------------------------------------------------------------------------------------------------------------------------------------|----------------|----------------------------------------------------------------|--|
| ILSI Japan の一組織である「国際協力委員会」内に調査対象と<br>するそれぞれの専門分野(インド市場、食品規格基準、分析方法、<br>食品添加物等)を担当する会員からなるプロジェクトチームを立<br>ち上げ、各ILSI 支部(インド及び韓国、中国、東南アジア地域)と<br>協力し、調査事業を進める。 |                |                                                                |  |
| 実施主体