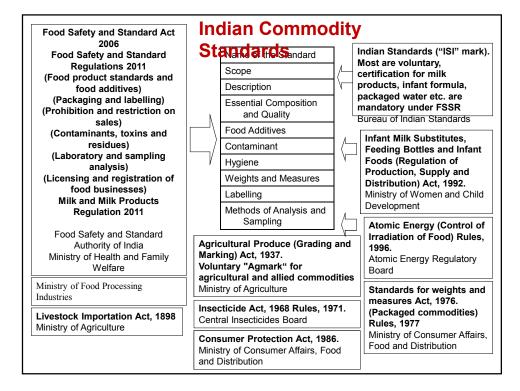

# Summary of list of FoodAdditivesAdditivesTable 1:• List of food additives for use in bread and biscuits have<br/>been specified in table 1 of the Food Additives Regulations.Table 2:• In table 2, permitted food additives for use in foods like<br/>snacks, sweets, instants mixes , rice and pulses based<br/>papads, ready to serve beverages, chewing gum, sugar<br/>based/ sugar free confectionary, chocolates, synthetic<br/>syrup, lozenges, have been specified.

# Table 5:

• List of food additives for use in fish and fish products have been specified in table 5.

# Table 6:

• List of food additives for use in thermally processed fruits have been specified in table 6.

# Table 7:

• In table 7, list of food additives in thermally processed vegetables have been specified.

# Table 14:

• In table 14, list of food additives for use in milk products have been specified.

# Table 15:

• In table 15, use of food additives in individual variety cheeses have been specified.

東アジア食品産業海外展開支援事業について

| 実施事業: 『1                                                                                                                                                    | インド(地域)における食品  | 関連法規に関する調査』②                                                   |  |
|-------------------------------------------------------------------------------------------------------------------------------------------------------------|----------------|----------------------------------------------------------------|--|
| ILSI Japan の一組織である「国際協力委員会」内に調査対象と<br>するそれぞれの専門分野(インド市場、食品規格基準、分析方法、<br>食品添加物等)を担当する会員からなるプロジェクトチームを立<br>ち上げ、各ILSI 支部(インド及び韓国、中国、東南アジア地域)と<br>協力し、調査事業を進める。 |                |                                                                |  |
| 実施主体                                                                                                                                                        | ILSI 支部        | 担 当 国                                                          |  |
|                                                                                                                                                             | ILSI インド支部     | インド(バングラデシュ、ネ<br>パール、スリランカを含む)                                 |  |
| ILSI Japan                                                                                                                                                  | ILSI 韓国支部      | 韓国                                                             |  |
| (日本及びコー<br>デックスを担当、                                                                                                                                         | ILSI 中国連絡事務所   | 中国(香港、台湾を除く)                                                   |  |
| テックスを担当、<br>調査全体の統<br>括)                                                                                                                                    | ILSI 東南アジア地域支部 | マレーシア、シンガポール、<br>フィリピン、インドネシア、タイ、<br>ベトナム(ASEAN 諸国の内<br>主要6か国) |  |