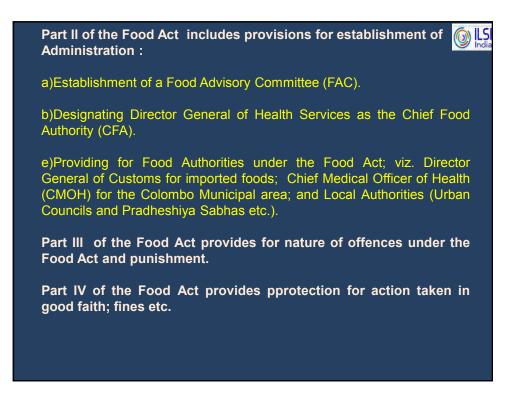

tion (FCA). The Food Advisory Committee recommends the standards and regulations to be adopted by the Government.

#### Sri Lanka Standards Institute

Sri Lanka Standards institute (SLSI) plays an integral role with the FCA and in formulation of National Standards under the Food Act. The Standards of the SLSI are mostly voluntary. Some of them are declared mandatory for verification of standard parameters at the point of import.

The SLSI has mutual agreements with standards setting bodies of the exporting countries that certify the products exported from selected countries. Based on the certification of those bodies and verification checks carried out at national level the SLSI releases those products for further inspection and verification of FCA as far as food products are concerned







#### ii) <u>Regulations have been made Under Section 32 Of</u> The Food Act

1)Miscellaneous Regulation 2)Hygiene 3)Food Standards 4)Non-nutritive sweeteners 5)Milk Standards 6)Additional Approved Analyst Regulations 7) lodization of Salt 8)Microbiological Analyst 9)Labeling & Miscellaneous 10)Preservatives 11) Genetically Modified Foods 12) Bread Standards 13) Food (Labeling & Advertising) Regulation - 2005 14) Irradiation 15) Coloring Substances 16) Bottled or Package Water

- 17) Adoption of SL Standards
- 18)Antioxidants





Laws and Regulations Related to **Food Additives** 

#### **OVERVIEW**

According to Food Additives (General) Regulations yet to be published (currently in draft form) "Food additive" means any safe substance that is intentionally introduced into in a food in