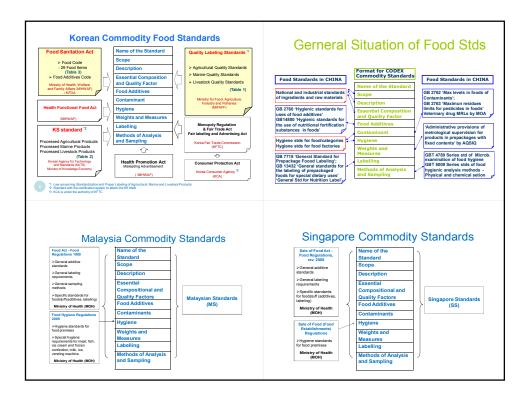

ods like<br/>snacks, sweets, instants mixes , rice and pulses based<br/>papads, ready to serve beverages, chewing gum, sugar<br/>based/ sugar free confectionary, chocolates, synthetic<br/>syrup, lozenges, have been specified.



# Table 5:

• List of food additives for use in fish and fish products have been specified in table 5.

# Table 6:

• List of food additives for use in thermally processed fruits have been specified in table 6.

# Table 7:

• In table 7, list of food additives in thermally processed vegetables have been specified.







# Table 14:

• In table 14, list of food additives for use in milk products have been specified.

# Table 15:

• In table 15, use of food additives in individual variety cheeses have been specified.











東アジア食品産業海外展開支援事業について



































| 実施事業: 『1                                                                                                                                                    | インド(地域)における食品  | 関連法規に関する調査』②                                                   |  |
|-------------------------------------------------------------------------------------------------------------------------------------------------------------|----------------|----------------------------------------------------------------|--|
| ILSI Japan の一組織である「国際協力委員会」内に調査対象と<br>するそれぞれの専門分野(インド市場、食品規格基準、分析方法、<br>食品添加物等)を担当する会員からなるプロジェクトチームを立<br>ち上げ、各ILSI 支部(インド及び韓国、中国、東南アジア地域)と<br>協力し、調査事業を進める。 |                |                                                                |  |
| 実施主体