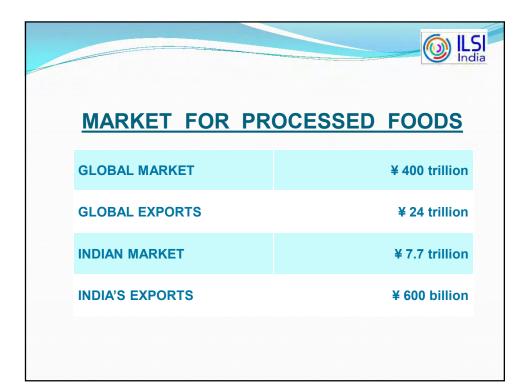

lk (plain)                                                                     | NP                                       | NP                        | NP                      | NP                      | NP                                | 80<br>ppm                         | NP                      | NP                        | NP        |      |
| Green indicates all<br>countries harmonized with<br>GSFA | DAIRY BASED DRINKS,<br>FLAVOURED AND/OR                                                | NP                                       | NP                        | NP                      | NP                      | NP                                | NP                                | NP                      | NP                        | NP        |      |











インドにおける加工食品の市場について





|             | F AGRICULTURAL |
|-------------|----------------|
| Malaysia    | 80             |
| Philippines | 78             |
| Brazil      | 70             |
| China       | 40             |
| Thailand    | 30             |
| India       | 20             |
|             |                |
|             |                |
|             |                |

|             | N OF SELECT    |
|-------------|----------------|
| Fruits      | 80 mil tons    |
| Vegetables  | 140 mil tons   |
| Milk        | 115 mil tons   |
| Fish        | 8 mil tons     |
| Poultry     | 0.8 mil tons   |
| Eggs        | 60 billion     |
| Food grains | 250 mil tonnes |







| MARKET SIZE OF CORPORATE<br>SECTOR IN PROCESSED FOODS<br>2010-11 |               |  |  |  |
|-----------------------------------