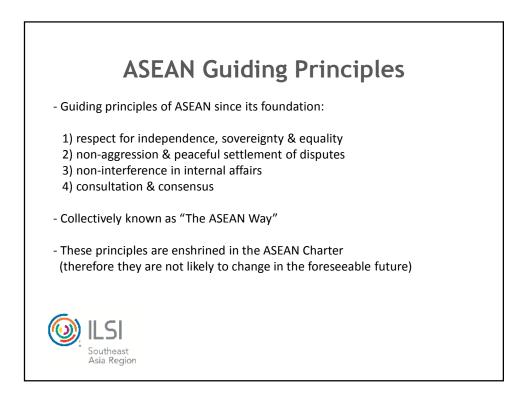

#### 8. Carry Over Of Food Additives

**Article 3.1.18** of the FSS (Food product standards and Food Additives) Regulation, 2011, **Carry Over of Food Additive**.

For the purpose of the standards specified in chapter 2 of these regulation the "Carry Over" principle applies to the presence of additives such as colours, flavouring agents, anti-oxidants anti-caking agents, emulsifying and stabilising agents, and preservatives in food, as a result of the use of raw material or other ingredients in which these additives were used. The presence of contaminants is not covered by this purpose. The presence of an additive in food through the application of the carry over principle is admissible in general unless otherwise specifically prohibited in the regulations provided the total additive including the carry over through the raw material or other ingredients does not exceed the maximum amount so permitted.

#### 9. Case Study