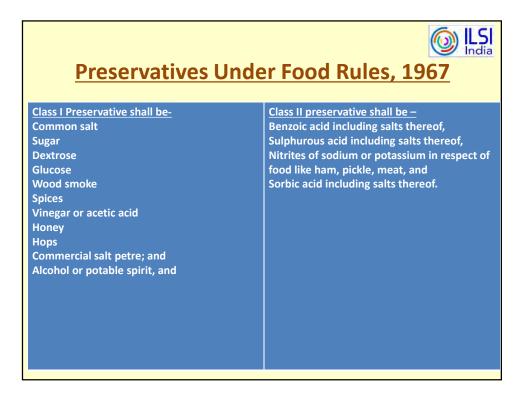

| Disazo          |  |  |  |
| • |                  | Food Brown 2      | Chocolate Brown      | Monoazo         |  |  |  |
|   |                  | F.B.              |                      |                 |  |  |  |
| • | 20285            | Food Brown 3      | Chocolate Brown      | Disazo          |  |  |  |
|   |                  | H.T.              |                      |                 |  |  |  |
| • | 14700            | Food Red 1        | Ponceau S.X.         | Monoazo         |  |  |  |
| • | 16185            | Food Red 9        | Amaranth             | Do.             |  |  |  |
| • | 45430            | Food Red 14       | Brythrosine B.S.     | Xanthene        |  |  |  |
| • | 28440            | Food Black 1      | Black P.N.           | Disazo          |  |  |  |









The use of Class II preservatives is restricted to 26 specified group of foods and proportions in which they can be used has also been specified.

Use of more than one class II in any food is prohibited.







## Negative List For Food Additives



Negative List is Not clearly specified Under Bangladesh Food Laws, 1967. However, products are considered injurious to heath if they contain the following metal or metalloids in excess of the tolerance limit showing against each-

| Aluminum       | Maximum | 250 | parts | per   | million |
|----------------|---------|-----|-------|-------|---------|
| Antimony       | "       | 2.0 | ~ ~ ~ | · · · | **      |
| Arsenic Liquid | ٠٠      | 0.1 | دد    | دد    | دد      |
| Arsenic Solid  | ٠٠      | 2   | دد    | دد    | دد      |
| Boron