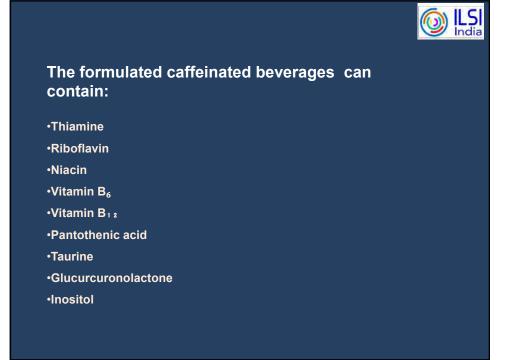

# Summary of list of FoodAdditivesAdditivesTable 1:• List of food additives for use in bread and biscuits have<br/>been specified in table 1 of the Food Additives Regulations.Table 2:• In table 2, permitted food additives for use in foods like<br/>snacks, sweets, instants mixes , rice and pulses based<br/>papads, ready to serve beverages, chewing gum, sugar<br/>based/ sugar free confectionary, chocolates, synthetic<br/>syrup, lozenges, have been specified.