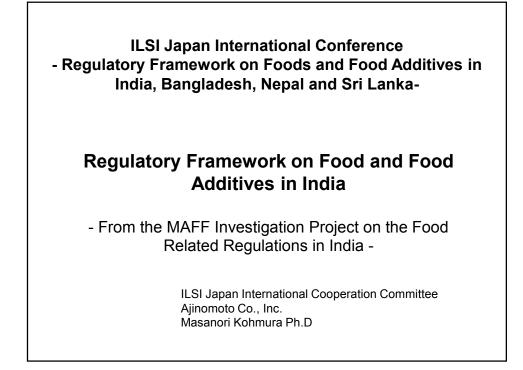

5. International Conference on Regulatory Framework and Case Studiesof Food and Food Additives in India, Bangladesh, Nepal, and Sri Lanka

## Regulatory Framework on Foods and Food Additives in India, Bangladesh, Nepal and Sri Lanka

Date: February 22, Friday, 2013 10:00-17:00

Place: KAIUN CLUB, 2F 2-6-4, Hirakawa-cho, Chiyoda-ku, Tokyo 102-0093 Japan (http://kaiunclub.org) Organizer: International Life Sciences Institute, Japan (ILSI Japan), (http://www.ilsijapan,org) Language: Japanese and English, Simultaneous Translation

### Session 2:

13:00-13:40 Regulatory Framework on Foods and Food Additives in India,

Masanori Kohmura, Ajinomoto Co., Inc.

- 13:40-14:10 Laws and Regulations Relating to Foods in Sri Lanka, Bangladesh and Nepal Rekha Sinha, Executive Director, ILSI India
- 14:10-14:50 Towards Harmonization of Food and Food Additive Standards in ASEAN <u>Teoh Keng Ngee</u>, ILSI Southeast Asian Region
- 14:50-15:10 Refreshment (Coffee Break)