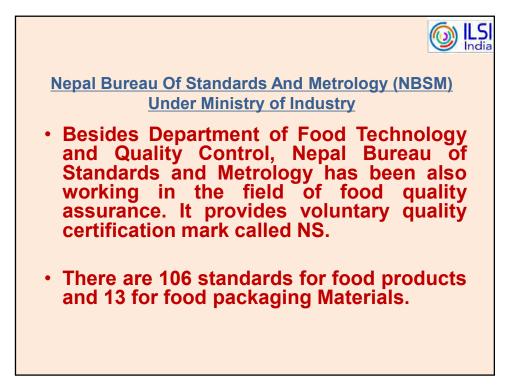

-       | -                                | Lentophil                          |           |
| Gray       | -                                | Caramel                            |           |
| Red        | 75.470                           | Cochineal, carmine or carmine acid |           |
| -do-       | -                                | Ratanjot, hamatoxilin              |           |
| -do-       | -                                | Arrayal (atsin)                    |           |
| -do-       | 75.520                           | Alkanet, alkaline                  |           |
| Green      | 75.810                           | Chlorophyll                        |           |
|            |                                  |                                    |           |





























Towards Harmonization of Food and Food Additive Standards in ASEAN







|                       | ASEAN              | Today                         |
|-----------------------|--------------------|-------------------------------|
| - 10 Member States v  | vith a combined to | tal population of 600 million |
| - Rapidly growing eco | nomic region:      |                               |
|                       | Country            | 2012 Real GDP Growth Rate (%) |
|                       | Brunei Darussalam  | 2.7                           |
|                       | Cambodia           | 6.5                           |
|                       | Indonesia          | 6.0                           |
|                       | Lao PDR            | 8.3                           |