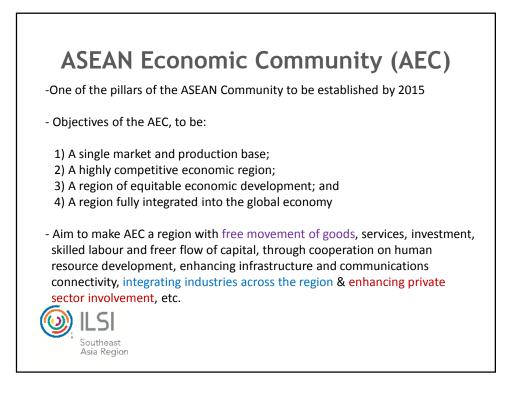

#### 8. Regulations on Food Additive

#### 7. Labeling of Food Additives Used in Foods (2)

**Article 2.2.2: Labeling of Pre-packaged Food** of FSS (Packaging and labeling) Regulations, 2011.

5. Declaration regarding Food Additives, (i) For food additives falling in the respective classes and appearing in lists of food additives permitted for use in foods generally, the following class titles shall be used together with the specific names or recognized international numerical identifications.

In addition, there are many specific labelling requirements relates to food additives