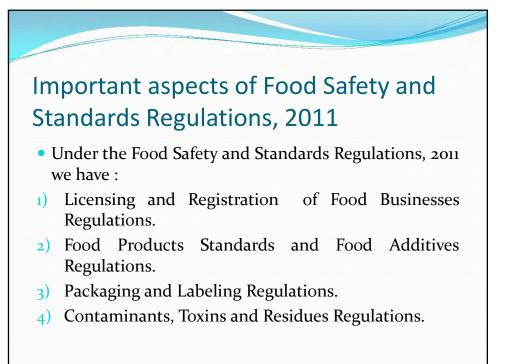

|
|                    |                                                                  |
|                    |                                                                  |

- 16:30-16:55 Q&A and General Discussions,
- 16:55-17:00 Closing, <u>Ryuji Yamaguchi</u>, Executive Director, ILSI Japan

Regulatory Framework on Food and Food Additives in India

















# **Provision for Penalty**

• There are provisions relating to substandard food, misbranded food, food containing extraneous matter, food not of the nature or substance or quality demanded, unhygienic processing of food, possessing adulterant, unsafe food.



• Even there is provision relating to penalty for misleading advertisement. Degree of penalty ranges from INR 100,000 to 10,00,000.

















# Summary of list of FoodAdditivesAdditivesTable 1:• List of food additives for use in bread and biscuits have<br/>been specified in table 1 of the Food Additives Regulations.Table 2:• In table 2, permitted food additives for use in foods like<br/>snacks, sweets, instants mixes , rice and pulses based<br/>papads, ready to serve beverages, chewing gum, sugar<br/>based/ sugar free confectionary, chocolates, synthetic<br/>syrup, lozenges, have been specified.



# Table 5:

• List of food additives for use in fish and fish products have been specified in table 5.

# Table 6:

• List of food additives for use in thermally processed fruits have been specified in table 6.

# Table 7:

• In table 7, list of food additives in thermally processed vegetables have been specified.







#