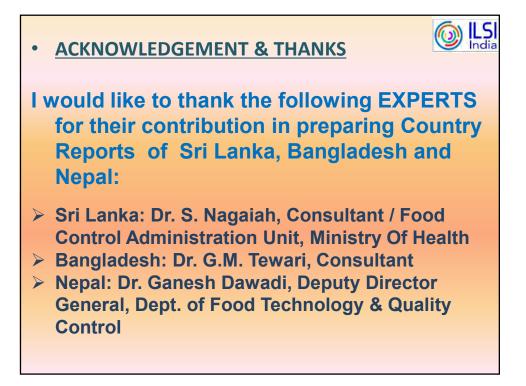

### Session 2:

13:00-13:40 Regulatory Framework on Foods and Food Additives in India,

Masanori Kohmura, Ajinomoto Co., Inc.

- 13:40-14:10 Laws and Regulations Relating to Foods in Sri Lanka, Bangladesh and Nepal Rekha Sinha, Executive Director, ILSI India
- 14:10-14:50 Towards Harmonization of Food and Food Additive Standards in ASEAN <u>Teoh Keng Ngee</u>, ILSI Southeast Asian Region
- 14:50-15:10 Refreshment (Coffee Break)