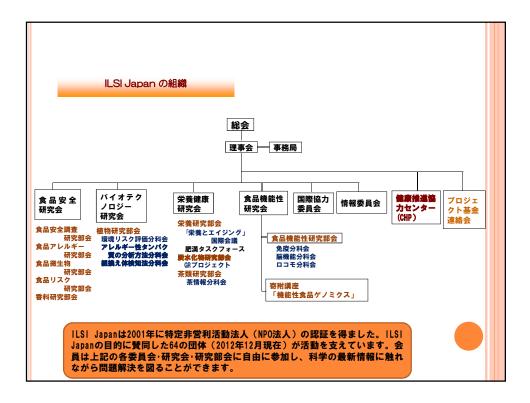

5. International Conference on Regulatory Framework and Case Studiesof Food and Food Additives in India, Bangladesh, Nepal, and Sri Lanka

## Regulatory Framework on Foods and Food Additives in India, Bangladesh, Nepal and Sri Lanka

Date: February 22, Friday, 2013 10:00-17:00

Place: KAIUN CLUB, 2F 2-6-4, Hirakawa-cho, Chiyoda-ku, Tokyo 102-0093 Japan (http://kaiunclub.org) Organizer: International Life Sciences Institute, Japan (ILSI Japan), (http://www.ilsijapan,org) Language: Japanese and English, Simultaneous Translation

### <u>Agenda</u>

10:00-10:15 Opening Remark, <u>Shuichi Kimura</u>, Chairman, ILSI Japan

Session 1:

10:15-10:40 Message from the Ministry of Agriculture, Forestry and Fisheries, Japan:

**Ryosuke Ogawa**, Counsellor for Export Promotion Division, Food Industry Affairs Division (MAFF)