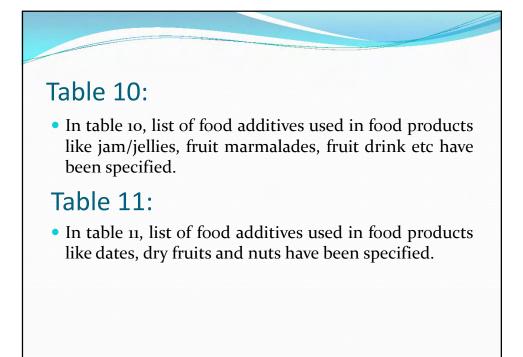

# Summary of list of FoodAdditivesAdditivesTable 1:• List of food additives for use in bread and biscuits have<br/>been specified in table 1 of the Food Additives Regulations.Table 2:• In table 2, permitted food additives for use in foods like<br/>snacks, sweets, instants mixes , rice and pulses based<br/>papads, ready to serve beverages, chewing gum, sugar<br/>based/ sugar free confectionary, chocolates, synthetic<br/>syrup, lozenges, have been specified.



# Table 5:

• List of food additives for use in fish and fish products have been specified in table 5.

# Table 6:

• List of food additives for use in thermally processed fruits have been specified in table 6.

# Table 7:

• In table 7, list of food additives in thermally processed vegetables have been specified.







# Table 14:

• In table 14, list of food additives for use in milk products have been specified.

# Table 15:

• In table 15, use of food additives in individual variety cheeses have been specified.











Introduction of the MAFF Overseas Business Support Project for Food Industry in East Asia by ILSI Japan



































| 実施事業: 『1                                                                                                                                                    | (ンド(地域)における食品  | 関連法規に関する調査』②                                                   |  |  |
|-------------------------------------------------------------------------------------------------------------------------------------------------------------|----------------|-----------------------