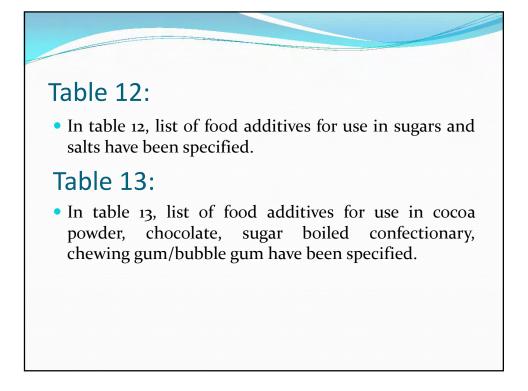

# Summary of list of FoodAdditivesAdditivesTable 1:• List of food additives for use in bread and biscuits have<br/>been specified in table 1 of the Food Additives Regulations.Table 2:• In table 2, permitted food additives for use in foods like<br/>snacks, sweets, instants mixes , rice and pulses based<br/>papads, ready to serve beverages, chewing gum, sugar<br/>based/ sugar free confectionary, chocolates, synthetic<br/>syrup, lozenges, have been specified.



# Table 5:

• List of food additives for use in fish and fish products have been specified in table 5.

# Table 6:

• List of food additives for use in thermally processed fruits have been specified in table 6.

# Table 7:

• In table 7, list of food additives in thermally processed vegetables have been specified.







# Table 14:

• In table 14, list of food additives for use in milk products have been specified.

# Table 15:

• In table 15, use of food additives in individual variety cheeses have been specified.











Introduction of the MAFF Overseas Business Support Project for Food Industry in East Asia by ILSI Japan



































| 実施事業: 『1                                                                                                                                                    | (ンド(地域)における食品  | 関連法規に関する調査』②                                                   |  |  |
|-------------------------------------------------------------------------------------------------------------------------------------------------------------|----------------|-------------------------