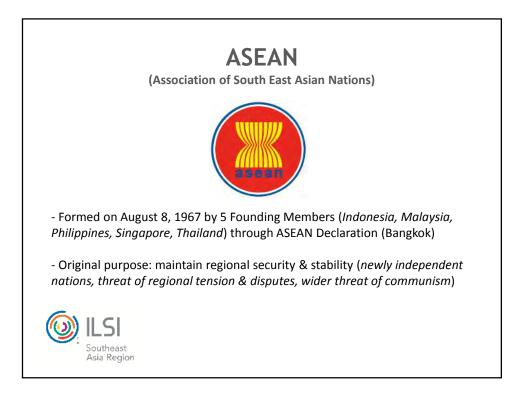

|
| Gray       | -                                | Caramel                            |           |
| Red        | 75.470                           | Cochineal, carmine or carmine acid |           |
| -do-       | -                                | Ratanjot, hamatoxilin              |           |
| -do-       | -                                | Arrayal (atsin)                    |           |
| -do-       | 75.520                           | Alkanet, alkaline                  |           |
| Green      | 75.810                           | Chlorophyll                        |           |
|            |                                  |                                    |           |





























Towards Harmonization of Food and Food Additive Standards in ASEAN







|                       | ASEAN              | Today                         |
|-----------------------|--------------------|-------------------------------|
| - 10 Member States v  | vith a combined to | tal population of 600 million |
| - Rapidly growing eco | nomic region:      |                               |
|                       | Country            | 2012 Real GDP Growth Rate (%) |
|                       | Brunei Darussalam  | 2.7                           |
|                       | Cambodia           | 6.5                           |
|                       | Indonesia          | 6.0                           |
|                       | Lao PDR            | 8.3                           |
|                       | Malaysia           | 4.4                           |
|