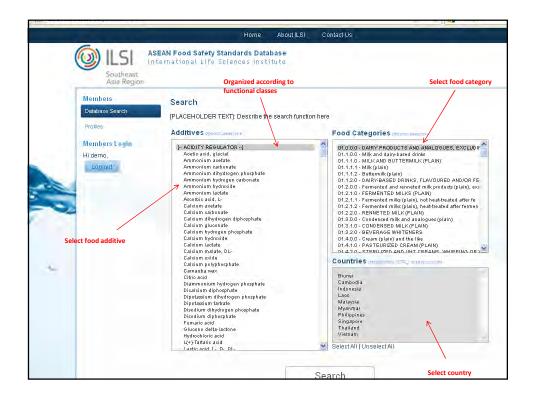

| Decision to hand over AFSSD to ACCSQ PFPWG at 9 <sup>th</sup><br>ASEAN Food Safety Standards Harmonization<br>Workshop             |
| Feb 2011 -<br>Dec 2011   | Revamping and upgrading of AFSSD to meet current technical needs for food safety standards harmonization                           |
| Feb 2012                 | Shared at 10 <sup>th</sup> ASEAN Food Safety Standards<br>Harmonization Workshop                                                   |
| June 2012                | Shared at 15 <sup>th</sup> ACCSQ PFPWG and adopted by ACCSQ PFPWG for their use in the work on food safety standards harmonization |
| Southeast<br>Asia Region | Website: www.aseanfssdatabase.com                                                                                                  |





| ILCI ASEA                                                              | N Food Safety Standards Dat                                                                | abase                              |                           |                         |                         |                           |                         |                         |                         |           |    |
|------------------------------------------------------------------------|--------------------------------------------------------------------------------------------|------------------------------------|---------------------------|-------------------------|-------------------------|---------------------------|-------------------------|-------------------------|-------------------------|