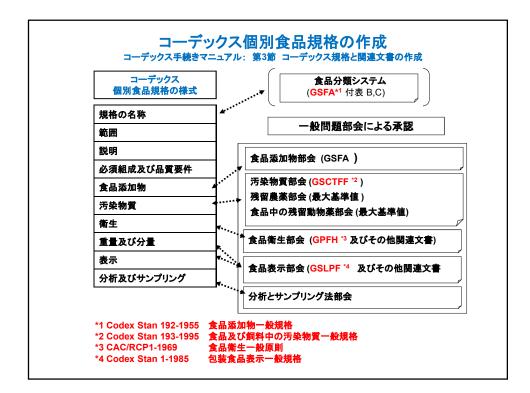

ads, ready to serve beverages, chewing gum, sugar<br/>based/ sugar free confectionary, chocolates, synthetic<br/>syrup, lozenges, have been specified.



# Table 5:

• List of food additives for use in fish and fish products have been specified in table 5.

# Table 6:

• List of food additives for use in thermally processed fruits have been specified in table 6.

# Table 7:

• In table 7, list of food additives in thermally processed vegetables have been specified.







# Table 14:

• In table 14, list of food additives for use in milk products have been specified.

# Table 15:

• In table 15, use of food additives in individual variety cheeses have been specified.











Introduction of the MAFF Overseas Business Support Project for Food Industry in East Asia by ILSI Japan



































| 実施事業: 『1                                                                                                                                                    | (ンド(地域)における食品  | 関連法規に関する調査』②                                                   |  |  |
|-------------------------------------------------------------------------------------------------------------------------------------------------------------|----------------|----------------------------------------------------------------|--|--|
| ILSI Japan の一組織である「国際協力委員会」内に調査対象と<br>するそれぞれの専門分野(インド市場、食品規格基準、分析方法、<br>食品添加物等)を担当する会員からなるプロジェクトチームを立<br>ち上げ、各ILSI 支部(インド及び韓国、中国、東南アジア地域)と<br>協力し、調査事業を進める。 |                |                                                                |  |  |
|