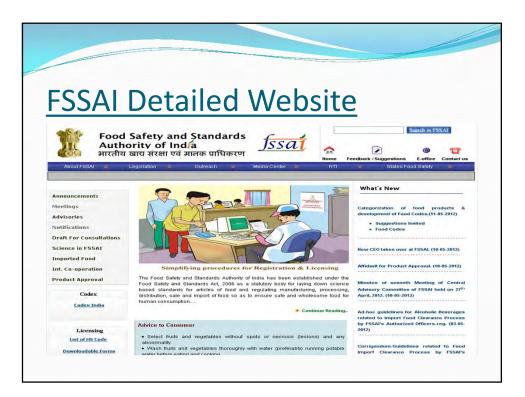

10:40-11:15 Keynote Speech: Regulatory Framework on Food and Food Additives in India:

<u>Pradip Kumar Chakraborty</u>, Director (Zone/Product Approval), Food Safety and Standards Authority of India (FSSAI),