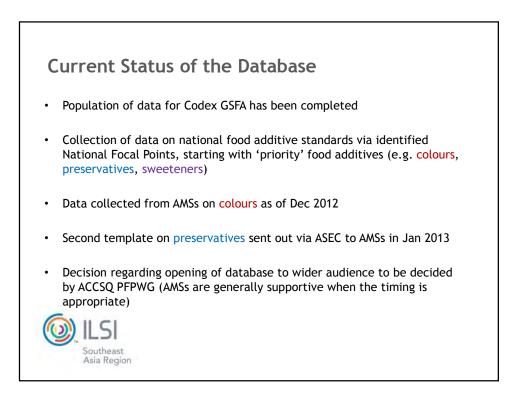

| MILK AND BUTTERMILK<br>(PLAIN)                                                             | NP                                 | NP                        | NP                      | NP                      | NP                        | 80<br>ppm               | NP                      | NP                      | NP        |    |
| not harmonized with<br>GSFA                                            | MILK AND BUTTERMILK<br>(PLAIN)                                                             | NP<br>NP                           | NP<br>NP                  | NP<br>NP                | NP<br>NP                | NP<br>NP                  | 80<br>ppm<br>80<br>ppm  | NP<br>NP                | NP<br>NP                | NP<br>NP  |    |











Market for Processed Foods in India



| MARKET FOR PROC | CESSED FOODS   |
|-----------------|----------------|
| GLOBAL MARKET   | ¥ 400 trillior |
| GLOBAL EXPORTS  | ¥ 24 trillior  |
| INDIAN MARKET   | ¥ 7.7 trillior |
| INDIA'S EXPORTS | ¥ 600 billior  |

|             | F AGRICULTURAL |
|-------------|----------------|
| Malaysia    | 80             |
| Philippines | 78             |
| Brazil      | 70             |
| China       | 40             |
| Thailand    | 30             |
| India       | 20             |
|             |                |
|             |                |
|             |                |

|             | ON OF SELECT<br>AL COMMODITIES |
|-------------|--------------------------------|
| Fruits      | 80 mil tons                    |
| Vegetables  | 140