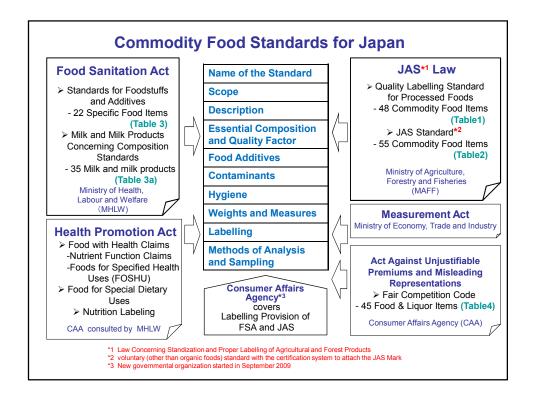

eady to serve beverages, chewing gum, sugar<br/>based/ sugar free confectionary, chocolates, synthetic<br/>syrup, lozenges, have been specified.



# Table 5:

• List of food additives for use in fish and fish products have been specified in table 5.

# Table 6:

• List of food additives for use in thermally processed fruits have been specified in table 6.

# Table 7:

• In table 7, list of food additives in thermally processed vegetables have been specified.







# Table 14:

• In table 14, list of food additives for use in milk products have been specified.

# Table 15:

• In table 15, use of food additives in individual variety cheeses have been specified.











Introduction of the MAFF Overseas Business Support Project for Food Industry in East Asia by ILSI Japan



































| 実施事業: 『1                                                                                                                                                    | (ンド(地域)における食品  | 関連法規に関する調査』②                                                   |  |  |
|-------------------------------------------------------------------------------------------------------------------------------------------------------------|----------------|----------------------------------------------------------------|--|--|
| ILSI Japan の一組織である「国際協力委員会」内に調査対象と<br>するそれぞれの専門分野(インド市場、食品規格基準、分析方法、<br>食品添加物等)を担当する会員からなるプロジェクトチームを立<br>ち上げ、各ILSI 支部(インド及び韓国、中国、東南アジア地域)と<br>協力し、調査事業を進める。 |                |                                                                |  |  |
|