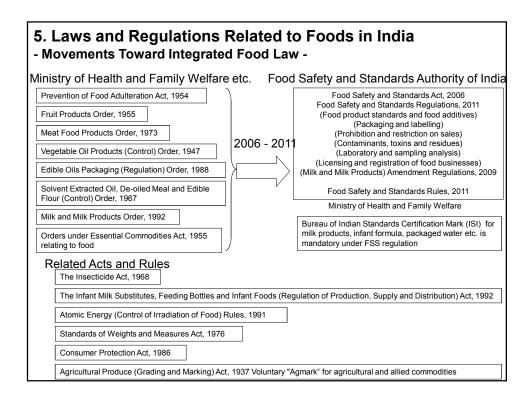

problems<br>which Scientific Panel cannot<br>process alone, the committee<br>can order the establishment of<br>the working team. | Scientific Panels consist of<br>independent academic experts, as<br>necessary, invites related industries<br>and representatives of consumers as<br>members of the organization. The<br>following 8 sections are included in<br>Scientific Panels.<br>a) Functional foods, nutraceuticals,<br>dietetic products and other similar<br>products<br>b) Method of sampling and analysis<br>c) Food additives, flavorings,<br>processing aids and materials in<br>contact with food<br>d) Contaminants in the food chain<br>e) Biological hazards<br>f) Pesticides and antibiotics residues<br>g) Labeling and claims/advertisements<br>h) Genetically modified organisms and<br>foods |  |  |





#### 6. Food Safety and Standards (FSS) Act, 2006

- 1. Establishment of Food Safety and Standards Authority of India (composition, functions, procedure and duties)
- 2. General principles of food safety (not only the protection of human health, but also the protection of consumers' benefit including fair food transaction, appropriate risk management based on scientific reasons and preventive measures at appropriate level are set forth)
- 3. General provisions as to articles of food
  - a. Use of food additive or processing aid
  - b. Contaminants, naturally occurring toxic substances, heavy metals, etc.
  - c. Pesticides, veterinary drugs residues, antibiotic residues and microbiological counts
  - d. Genetically modified foods, organic foods, functional foods, proprietary foods, etc

-