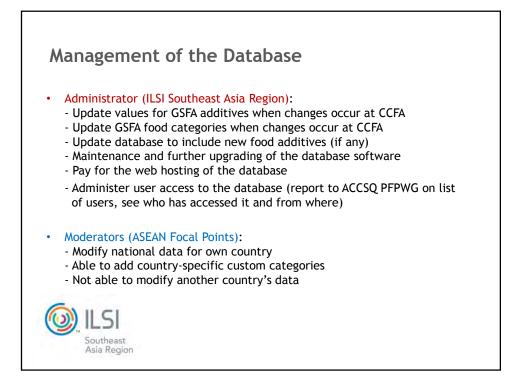

| MILK AND BUTTERMILK<br>(PLAIN)                                                             | NP                                 | NP                        | NP                      | NP                      | NP                        | 80<br>ppm               | NP                      | NP                      | NP        |    |
| not harmonized with<br>GSFA                                            | MILK AND BUTTERMILK<br>(PLAIN)                                                             | NP<br>NP                           | NP<br>NP                  | NP<br>NP                | NP<br>NP                | NP<br>NP                  | 80<br>ppm<br>80<br>ppm  | NP<br>NP                | NP<br>NP                | NP<br>NP  |    |











Market for Processed Foods in India



| MARKET FOR PROC | CESSED FOODS   |
|-----------------|----------------|
| GLOBAL MARKET   | ¥ 400 trillior |
| GLOBAL EXPORTS  | ¥ 24 trillior  |
| INDIAN MARKET   | ¥ 7.7 trillior |
| INDIA'S EXPORTS | ¥ 600 billior  |

|             | F AGRICULTURAL |
|-------------|----------------|
| Malaysia    | 80             |
| Philippines | 78             |
| Brazil      | 70             |
| China       | 40             |
| Thailand    | 30             |
| India       | 20             |
|             |                |
|             |                |
|             |                |

|             | ON OF SELECT<br>AL COMMODITIES |
|-------------|--------------------------------|
| Fruits      | 80 mil tons                    |
| Vegetables  | 1