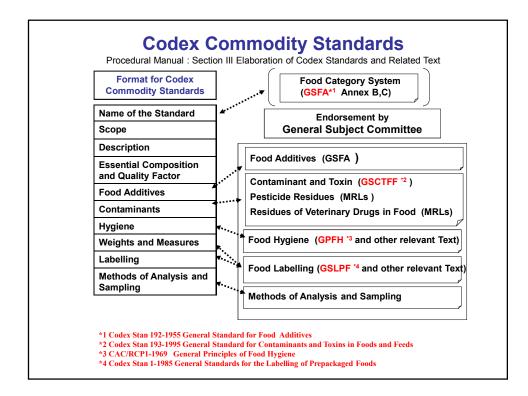

ready to serve beverages, chewing gum, sugar<br/>based/ sugar free confectionary, chocolates, synthetic<br/>syrup, lozenges, have been specified.



# Table 5:

• List of food additives for use in fish and fish products have been specified in table 5.

# Table 6:

• List of food additives for use in thermally processed fruits have been specified in table 6.

# Table 7:

• In table 7, list of food additives in thermally processed vegetables have been specified.







# Table 14:

• In table 14, list of food additives for use in milk products have been specified.

# Table 15:

• In table 15, use of food additives in individual variety cheeses have been specified.











Introduction of the MAFF Overseas Business Support Project for Food Industry in East Asia by ILSI Japan



































| 実施事業: 『1                                                                                                                                                    | (ンド(地域)における食品  | 関連法規に関する調査』②                                                   |  |  |
|-------------------------------------------------------------------------------------------------------------------------------------------------------------|----------------|----------------------------------------------------------------|--|--|
| ILSI Japan の一組織である「国際協力委員会」内に調査対象と<br>するそれぞれの専門分野(インド市場、食品規格基準、分析方法、<br>食品添加物等)を担当する会員からなるプロジェクトチームを立<br>ち上げ、各ILSI 支部(インド及び韓国、中国、東南アジア地域)と<br>協力し、調査事業を進める。 |                |                                                                |  |  |
|