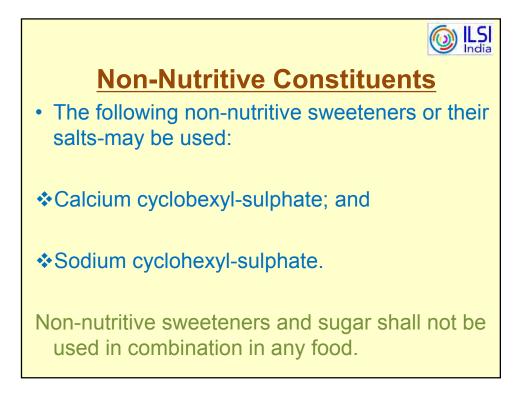

|  |  |  |
| • | 20285            | Food Brown 3      | Chocolate Brown      | Disazo          |  |  |  |
|   |                  | H.T.              |                      |                 |  |  |  |
| • | 14700            | Food Red 1        | Ponceau S.X.         | Monoazo         |  |  |  |
| • | 16185            | Food Red 9        | Amaranth             | Do.             |  |  |  |
| • | 45430            | Food Red 14       | Brythrosine B.S.     | Xanthene        |  |  |  |
| • | 28440            | Food Black 1      | Black P.N.           | Disazo          |  |  |  |









The use of Class II preservatives is restricted to 26 specified group of foods and proportions in which they can be used has also been specified.

Use of more than one class II in any food is prohibited.







## Negative List For Food Additives



Negative List is Not clearly specified Under Bangladesh Food Laws, 1967. However, products are considered injurious to heath if they contain the following metal or metalloids in excess of the tolerance limit showing against each-

| Aluminum       | Maximum | 250 | parts | per   | million |
|----------------|---------|-----|-------|-------|---------|
| Antimony       | "       | 2.0 | ~ ~ ~ | · · · | **      |
| Arsenic Liquid | ٠٠      | 0.1 | دد    | دد    | دد      |
| Arsenic Solid  | ٠٠      | 2   | دد    | دد    | دد      |
| Boron          | ٠٠      | 80  | دد    | دد    | دد      |
| Cadmium        | ٠٠      | 6   | دد    | دد    | دد      |
| Zinc           | ٠٠      | 100 | دد    | دد    | دد      |
| Copper         | دد      | 10  | دد