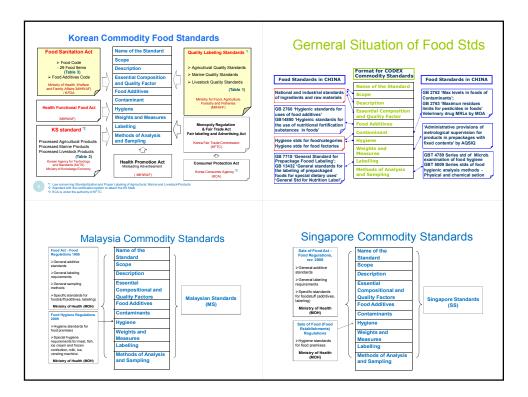

dy to serve beverages, chewing gum, sugar<br/>based/ sugar free confectionary, chocolates, synthetic<br/>syrup, lozenges, have been specified.



# Table 5:

• List of food additives for use in fish and fish products have been specified in table 5.

# Table 6:

• List of food additives for use in thermally processed fruits have been specified in table 6.

# Table 7:

• In table 7, list of food additives in thermally processed vegetables have been specified.







# Table 14:

• In table 14, list of food additives for use in milk products have been specified.

# Table 15:

• In table 15, use of food additives in individual variety cheeses have been specified.











Introduction of the MAFF Overseas Business Support Project for Food Industry in East Asia by ILSI Japan



































| 実施事業: 『1                                                                                                                                                    | (ンド(地域)における食品  | 関連法規に関する調査』②                                                   |  |  |
|-------------------------------------------------------------------------------------------------------------------------------------------------------------|----------------|----------------------------------------------------------------|--|--|
| ILSI Japan の一組織である「国際協力委員会」内に調査対象と<br>するそれぞれの専門分野(インド市場、食品規格基準、分析方法、<br>食品添加物等)を担当する会員からなるプロジェクトチームを立<br>ち上げ、各ILSI 支部(インド及び韓国、中国、東南アジア地域)と<br>協力し、調査事業を進める。 |                |                                                                |  |  |
|