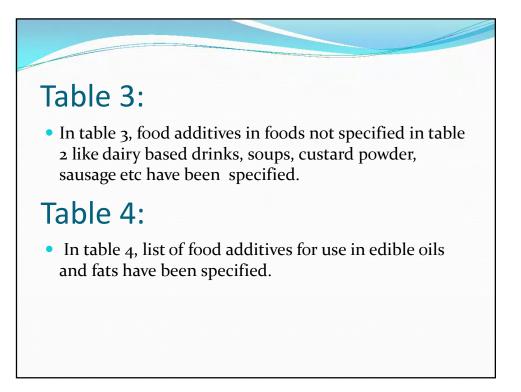

# Summary of list of FoodAdditivesAdditivesTable 1:• List of food additives for use in bread and biscuits have<br/>been specified in table 1 of the Food Additives Regulations.Table 2:• In table 2, permitted food additives for use in foods like<br/>snacks, sweets, instants mixes , rice and pulses based<br/>papads, ready to serve beverages, chewing gum, sugar<br/>based/ sugar free confectionary, chocolates, synthetic<br/>syrup, lozenges, have been specified.

# Table 5:

• List of food additives for use in fish and fish products have been specified in table 5.

# Table 6:

• List of food additives for use in thermally processed fruits have been specified in table 6.

# Table 7:

• In table 7, list of food additives in thermally processed vegetables have been specified.