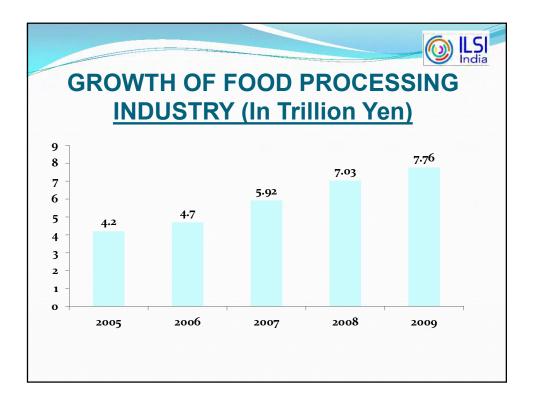

| F AGRICULTURAL |
|-------------|----------------|
| Malaysia    | 80             |
| Philippines | 78             |
| Brazil      | 70             |
| China       | 40             |
| Thailand    | 30             |
| India       | 20             |
|             |                |
|             |                |
|             |                |

|             | ON OF SELECT<br>AL COMMODITIES |
|-------------|--------------------------------|
| Fruits      | 80 mil tons                    |
| Vegetables  | 140 mil tons                   |
| Milk        | 115 mil tons                   |
| Fish        | 8 mil tons                     |
| Poultry     | 0.8 mil tons                   |
| Eggs        | 60 billion                     |
| Food grains | 250 mil tonnes                 |







| MARKET SIZE O<br>SECTOR IN PROC<br>2010 | CESSED FOODS  |
|-----------------------------------------|---------------|
| Food                                    | Japanese Yen  |
| Milk Powder and Condensed<br>Milk       | 58.5 billion  |
| Infant Milk Products                    | 59 billion    |
| Malted Milk Foods                       | 62.8 billion  |
| Ice-cream                               | 21 billion    |
| Flour Milling                           | 215.6 billion |
| Biscuits                                | 217 billion   |
| Bread                                   | 13.3billion   |
|                                         |               |

|                        | lLS 🔊         |
|------------------------|---------------|
|                        | Indi          |
|