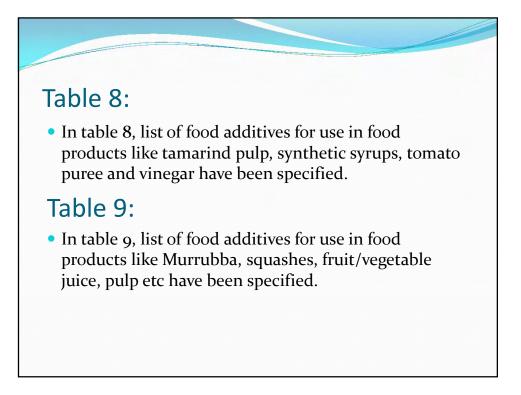

.

















# Summary of list of FoodAdditivesAdditivesTable 1:• List of food additives for use in bread and biscuits have<br/>been specified in table 1 of the Food Additives Regulations.Table 2:• In table 2, permitted food additives for use in foods like<br/>snacks, sweets, instants mixes , rice and pulses based<br/>papads, ready to serve beverages, chewing gum, sugar<br/>based/ sugar free confectionary, chocolates, synthetic<br/>syrup, lozenges, have been specified.



# Table 5:

• List of food additives for use in fish and fish products have been specified in table 5.

# Table 6:

• List of food additives for use in thermally processed fruits have been specified in table 6.

# Table 7:

• In table 7, list of food additives in thermally processed vegetables have been specified.







# Table 14:

• In table 14, list of food additives for use in milk products have been specified.

# Table 15:

• In table 15, use of food additives in individual variety cheeses have been specified.











Introduction of the MAFF Overseas Business Support Project for Food Industry in East Asia by ILSI Japan



































| 実施事業: 『1                                                                                                                                                    | (ンド(地域)における食品  | 関連法規に関する調査』②                                                   |  |  |
|-------------------------------------------------------------------------------------------------------------------------------------------------------------|----------------|---------------------