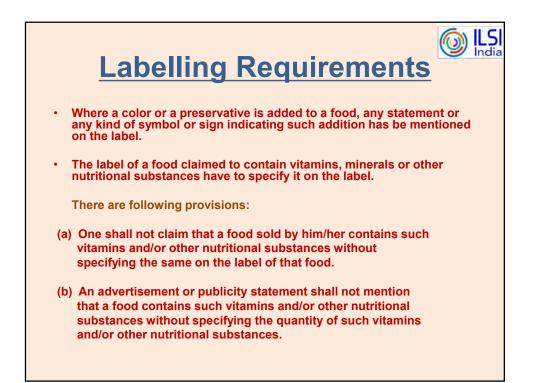

-do-       | -                                | Lentophil                          |           |
| Gray       | -                                | Caramel                            |           |
| Red        | 75.470                           | Cochineal, carmine or carmine acid |           |
| -do-       | -                                | Ratanjot, hamatoxilin              |           |
| -do-       | -                                | Arrayal (atsin)                    |           |
| -do-       | 75.520                           | Alkanet, alkaline                  |           |
| Green      | 75.810                           | Chlorophyll                        |           |
|            |                                  |                                    |           |





























Towards Harmonization of Food and Food Additive Standards in ASEAN







|                       | ASEAN              | Today                         |
|-----------------------|--------------------|-------------------------------|
| - 10 Member States v  | vith a combined to | tal population of 600 million |
| - Rapidly growing eco | nomic region:      |                               |
|                       | Country            | 2012 Real GDP Growth Rate (%) |
|                       | Brunei Darussalam  | 2.7                           |
|                       | Cambodia           | 6.5                           |
|                       | Indonesia          | 6.0                           |
|                       | Lao PDR            | 8.3