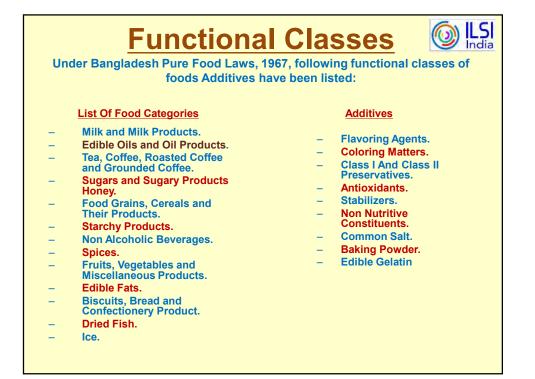

ards for 107 mandatory generic food standards. Now, these are under revision.

(2) The Bangladesh Standards And Testing Institution Ordinance, 1985 Amended By The Bangladesh Standards And Testing Institution (Amendment) Act, 2003 Under Ministry Of Indutsry

Under the Ordinance, the government has established the Bangladesh Standards and Testing Institution (BSTI). It certifies the quality of commodities, materials, whether for local consumption or for export and import.

#### POINTS TO NOTE

- All standards issued under Pure Food Rules are mandatory in nature and are enforced by BSTI.
- Carbonated water standards have been formulated and enforced under BSTI. These standards are based on Indian as well as CODEX guidelines.
- BSTI has adopted 153 Codex standards for food testing.













|   | Coal-tar Dyes    |                   |                      |                 |  |  |  |
|---|------------------|-------------------|----------------------|-----------------|--|--|--|
| • | Colour Index No. | Colour Index Name | Common Name          | Chemical Class  |  |  |  |
| • | 73015            | Food Blue 1       | Indigo Carmine       | Indigoid        |  |  |  |
| • | 42090            | Food Blue 2       | Brilliant Blue F.C.F | Triarylmethane  |  |  |  |
| • | 69800            | Food Blue 4       | Indanthrone          | Anthraquinone   |  |  |  |
| • | 42051            | Food Blue 5       | Patent Blue V        | Triarylmenthane |  |  |  |
| • | 42640            | Food Violent 2    | Violet 6b            | Triarylmenthane |  |  |  |
| • | 42580            | Food Violent