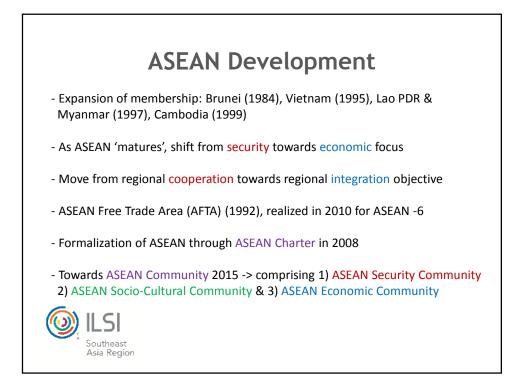

Bureau of Indian Standards (BIS) set standards for 91 food additives. In the current regulatory frame work, BIS certification is voluntary, however, importer of specific food additives shall register to BIS.

#### 8. Regulations on Food Additive

#### 6. New Food Additive Approval

There is no clear description on approval process for new food additive or revision of use level or food category in the FSS regulations.

However, application format and summary sheet for approval of food additives was announced by the Scientific Panel on Food Additives, flavouring, processing aids and materials in contact with food on April 4<sup>th</sup>, 2012. It stated that "Applicants should apply for the approval of food additives/enhancement of permitted food additives in other food products as well as increase the existing quantity of permitted food additives in the food product in the enclosed prescribed format. The application should be addressed to Director (PA), Food Safety and Standards Authority of India"

#### 7. Labeling of Food Additives Used in Foods

**Article 2.2.2: Labeling of Pre-packaged Food** of FSS (Packaging and labeling) Regulations, 2011.

2. List of Ingredients, (d) Where an ingredient itself is the product of two or more ingredients, such a compound ingredients shall be declared in the list of ingredients, and shall be accompanied by a list, in brackets, of its ingredients in descending order of weight or volume, as the case may be: Provided that where a compound ingredient, constitutes less than five percent of the food, the list of ingredients of the compound ingredient, other than food additive, need not to be declared;

17