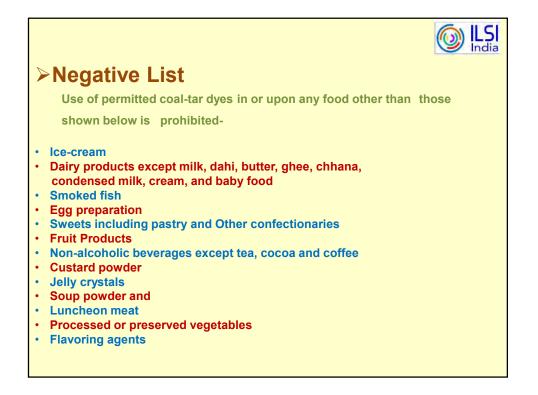

| Disazo          |  |  |  |
| • |                  | Food Brown 2      | Chocolate Brown      | Monoazo         |  |  |  |
|   |                  | F.B.              |                      |                 |  |  |  |
| • | 20285            | Food Brown 3      | Chocolate Brown      | Disazo          |  |  |  |
|   |                  | H.T.              |                      |                 |  |  |  |
| • | 14700            | Food Red 1        | Ponceau S.X.         | Monoazo         |  |  |  |
| • | 16185            | Food Red 9        | Amaranth             | Do.             |  |  |  |
| • | 45430            | Food Red 14       | Brythrosine B.S.     | Xanthene        |  |  |  |
| • | 28440            | Food Black 1      | Black P.N.           | Disazo          |  |  |  |









The use of Class II preservatives is restricted to 26 specified group of foods and proportions in which they can be used has also been specified.

Use of more than one class II in any food is prohibited.







## Negative List For Food Additives



Negative List is Not clearly specified Under Bangladesh Food Laws, 1967. However, products are considered injurious to heath if they contain the following metal or metalloids in excess of the tolerance limit showing against each-

| Aluminum       | Maximum | 250 | parts | per   | million |
|----------------|---------|-----|-------|-------|---------|
| Antimony       | "       | 2.0 | ~ ~ ~ | · · · | **      |
| Arsenic Liquid | ٠٠      | 0.1 | دد    | دد    | دد      |
| Arsenic Solid  | ٠٠      | 2   | دد    | دد    | دد      |
| Boron