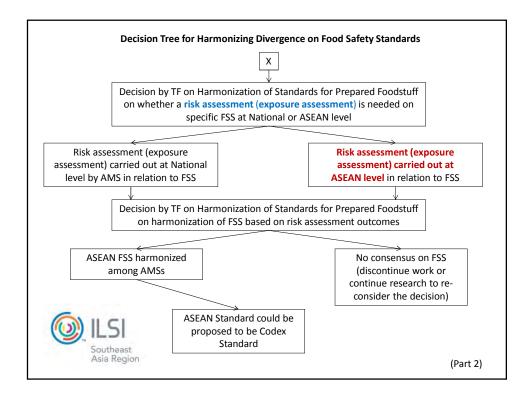

### Session 2:

13:00-13:40 Regulatory Framework on Foods and Food Additives in India,

Masanori Kohmura, Ajinomoto Co., Inc.

- 13:40-14:10 Laws and Regulations Relating to Foods in Sri Lanka, Bangladesh and Nepal Rekha Sinha, Executive Director, ILSI India
- 14:10-14:50 Towards Harmonization of Food and Food Additive Standards in ASEAN <u>Teoh Keng Ngee</u>, ILSI Southeast Asian Region
- 14:50-15:10 Refreshment (Coffee Break)