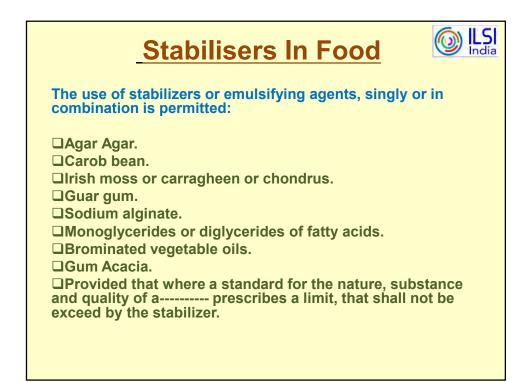

|  |  |  |
| • | 20285            | Food Brown 3      | Chocolate Brown      | Disazo          |  |  |  |
|   |                  | H.T.              |                      |                 |  |  |  |
| • | 14700            | Food Red 1        | Ponceau S.X.         | Monoazo         |  |  |  |
| • | 16185            | Food Red 9        | Amaranth             | Do.             |  |  |  |
| • | 45430            | Food Red 14       | Brythrosine B.S.     | Xanthene        |  |  |  |
| • | 28440            | Food Black 1      | Black P.N.           | Disazo          |  |  |  |









The use of Class II preservatives is restricted to 26 specified group of foods and proportions in which they can be used has also been specified.

Use of more than one class II in any food is prohibited.







## Negative List For Food Additives



Negative List is Not clearly specified Under Bangladesh Food Laws, 1967. However, products are considered injurious to heath if they contain the following metal or metalloids in excess of the tolerance limit showing against each-

| Aluminum       | Maximum | 250 | parts | per   | million |
|----------------|---------|-----|-------|-------|---------|
| Antimony       | "       | 2.0 | ~ ~ ~ | · · · | **      |
| Arsenic Liquid | ٠٠      | 0.1 | دد    | دد    | دد      |
| Arsenic Solid  | ٠٠      | 2   | دد    | دد    | دد      |
| Boron          | ٠٠      | 80  | دد    | دد    | دد      |
| Cadmium        | ٠٠      | 6   | دد    | دد    | دد      |
| Zinc           | ٠٠      | 100 | دد    | دد    | دد      |
| Copper         | دد      | 10  | دد