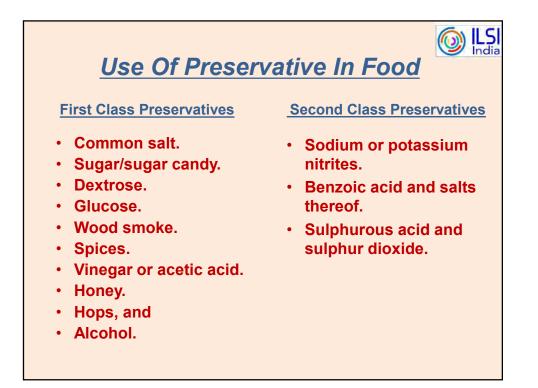

|
| -do-       | -                                | Lentophil                          |           |
| Gray       | -                                | Caramel                            |           |
| Red        | 75.470                           | Cochineal, carmine or carmine acid |           |
| -do-       | -                                | Ratanjot, hamatoxilin              |           |
| -do-       | -                                | Arrayal (atsin)                    |           |
| -do-       | 75.520                           | Alkanet, alkaline                  |           |
| Green      | 75.810                           | Chlorophyll                        |           |
|            |                                  |                                    |           |





























Towards Harmonization of Food and Food Additive Standards in ASEAN







|                       | ASEAN              | Today                         |
|-----------------------|--------------------|-------------------------------|
| - 10 Member States v  | vith a combined to | tal population of 600 million |
| - Rapidly growing eco | nomic region:      |                               |
|                       | Country            | 2012 Real GDP Growth Rate (%) |
|                       | Brunei Darussalam  | 2.7                           |
|                       | Cambodia           | 6.5                           |
|                       | Indonesia          | 6.0                           |
|                       | Lao PDR            | 8.3