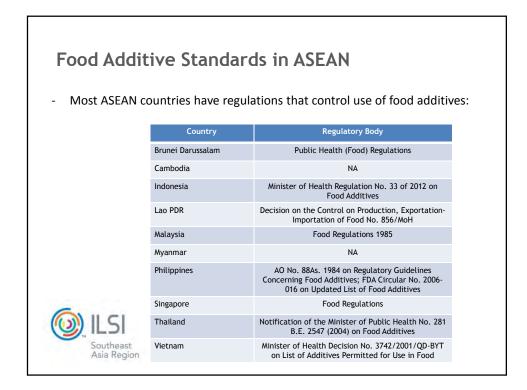

# Summary of list of FoodAdditivesAdditivesTable 1:• List of food additives for use in bread and biscuits have<br/>been specified in table 1 of the Food Additives Regulations.Table 2:• In table 2, permitted food additives for use in foods like<br/>snacks, sweets, instants mixes , rice and pulses based<br/>papads, ready to serve beverages, chewing gum, sugar<br/>based/ sugar free confectionary, chocolates, synthetic<br/>syrup, lozenges, have been specified.