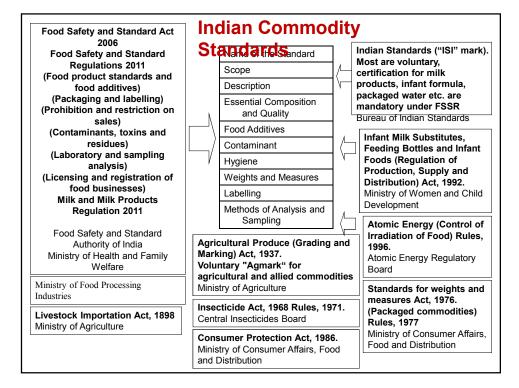

10:40-11:15 Keynote Speech: Regulatory Framework on Food and Food Additives in India:

<u>Pradip Kumar Chakraborty</u>, Director (Zone/Product Approval), Food Safety and Standards Authority of India (FSSAI),

### Session 2:

13:00-13:40 Regulatory Framework on Foods and Food Additives in India,

Masanori Kohmura, Ajinomoto Co., Inc.

- 13:40-14:10 Laws and Regulations Relating to Foods in Sri Lanka, Bangladesh and Nepal Rekha Sinha, Executive Director, ILSI India
- 14:10-14:50 Towards Harmonization of Food and Food Additive Standards in ASEAN <u>Teoh Keng Ngee</u>, ILSI Southeast Asian Region
- 14:50-15:10 Refreshment (Coffee Break)